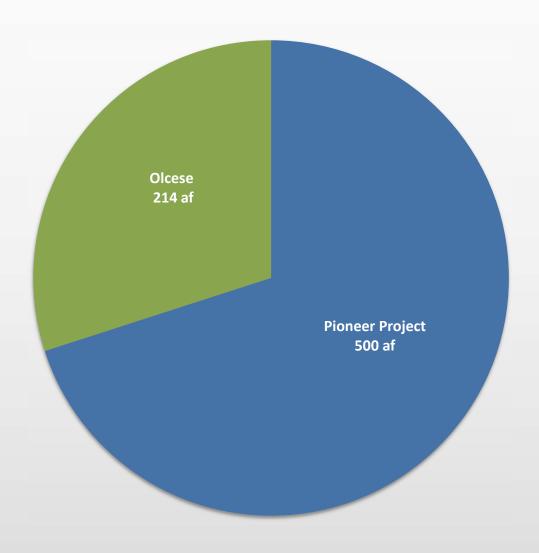

y wells;
- Assisted in offloading and connecting the Joint Use Recovery Project groundwater recovery well No. 5 transformer;
- Started and continue to operate the Pioneer Project groundwater recovery wells on the Pioneer South and Pioneer Central;
- Performed road maintenance on Pioneer Project roads using the motor grader;
- Performed sounder repairs and calibration; and
- Performed the monthly Kern Fan groundwater level monitoring run.

# 2024 Estimated Kern Fan Banking Project Deliveries (by Water Type) Deliveries through March 31, 2024 Total Deliveries 35,668 af



# 2024 Estimated Kern Fan Banking Project Deliveries (by Project)

Deliveries through March 31, 2024 Total Deliveries 35,668 af



# Kern Fan Banking Projects 2024 Estimated Gross Recovery by Project Through March 31, 2024



# Kern Fan Banking Projects 2024 Estimated Recovery by Participant Through March 31, 2024





# 30S/25E-16L





→ 16L01 PERF INT 285'-345

# 30S/25E-16L





Data provided by: Kern County Water Agency

---- 16L02 PERF INT 515'-555'





Data provided by: Kern County Water Agency

# 30S/26E-19B





Data provided by: Kern County Water Agency

Date

# 30S/26E-15N South Pioneer Monitoring Well





Data provided by: Kern County Water Agency

→ 15N01 PERF INT 240'-280'

# 30S/26E-15N South Pioneer Monitoring Well





Data provided by: Kern County Water Agency

→ 15N01 PERF INT 240'-280'

# 30S/26E-10P





→ 10P04 PERF INT 665' - 705'

-X-10P04 PERF INT

→ 10P02 PERF INT 210' - 250'

# 30S/26E-10P









- DRY

04J04

04J01



→ 04J03 PERF INT 560'-650'

-x-04J04 PERF INT 45'-65'

→ 04J