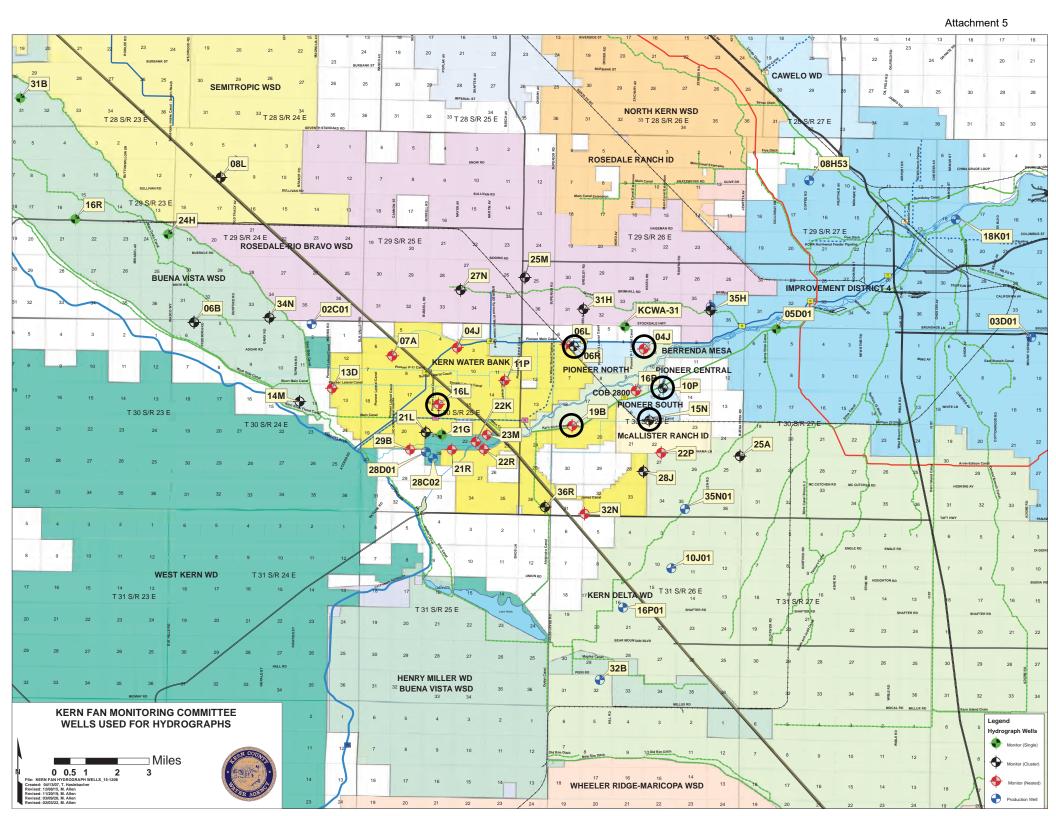

overy well No. 5 transformer;
- Started and continue to operate the Pioneer Project groundwater recovery wells on the Pioneer South and Pioneer Central;
- Performed road maintenance on Pioneer Project roads using the motor grader;
- Performed sounder repairs and calibration; and
- Performed the monthly Kern Fan groundwater level monitoring run.

# 2024 Estimated Kern Fan Banking Project Deliveries (by Water Type) Deliveries through March 31, 2024 Total Deliveries 35,668 af



# 2024 Estimated Kern Fan Banking Project Deliveries (by Project)

Deliveries through March 31, 2024 Total Deliveries 35,668 af



# Kern Fan Banking Projects 2024 Estimated Gross Recovery by Project Through March 31, 2024



# Kern Fan Banking Projects 2024 Estimated Recovery by Participant Through March 31, 2024





# 30S/25E-16L





→ 16L01 PERF INT 285'-345

# 30S/25E-16L





Data provided by: Kern County Water Agency

---- 16L02 PERF INT 515'-555'





Data provided by: Kern County Water Agency

# 30S/26E-19B





Data provided by: Kern County Water Agency

Date

# 30S/26E-15N South Pioneer Monitoring Well





Data provided by: Kern County Water Agency

→ 15N01 PERF INT 240'-280'

# 30S/26E-15N South Pioneer Monitoring Well





Data provided by: Kern County Water Agency

→ 15N01 PERF INT 240'-280'

# 30S/26E-10P





→ 10P04 PERF INT 665' - 705'

-X-10P04 PERF INT

→ 10P02 PERF INT 210' - 250'

# 30S/26E-10P









- DRY

04J04

04J01



→ 04J03 PERF INT 560'-650'

-x-04J04 PERF INT 45'-65'

→ 04J01 PERF INT 100'-150'

# 30S/26E-04J



- DRY

04J04

04J01



→ 04J03 PERF INT 560'-650'

-x-0