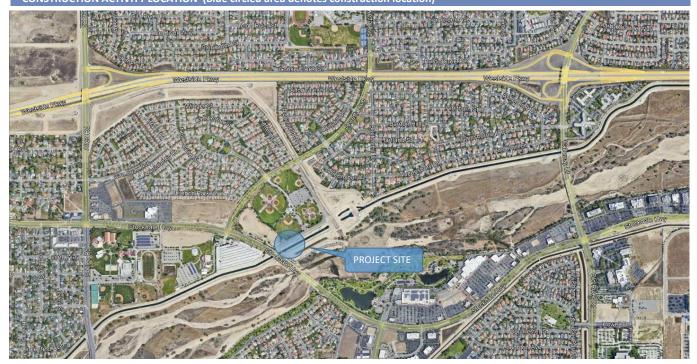

| \$ | 15,764  | 92         |
| Change Order 3 - Remobilization and Material Cost Increases     | 2/26/2024             | \$ | 54,414  | 150        |
|                                                                 | Contingency Expended  | \$ | 117,847 | 242        |
|                                                                 | Contingency Remaining | Ś  | 190.255 |            |



## RECENT ACTIVITY

Mobilized to site.

Pulled remaining plates and beams from shoring system.

Demoltion of existing Pioneer Inlt structure and damaged concrete liner.

## PLANNED CONSTRUCTION ACTIVITY

Install rebar and place concrete structure floor.

Place concrete apron.

Install rebar and form structure walls.

## CONSTRUCTION ACTIVITY LOCATION (Blue circled area denotes construction location)



## PHOTOGRAPHS



Removing plates from shoring system.



Structure demoed and subgrade work completed.



Box culvert sawcut and partially demoed.



Existing concrete liner damage to be repaired.



20.2.1

TO: Cross Valley Canal Committee

Agenda Item No. 2

FROM: Micah Clark

DATE: April 25, 2024

SUBJECT: Report on Cross Valley Canal Operations and Deliveries

## Issue:

Report on Cross Valley Canal operations and deliveries.

## **Recommended Motion:**

None – information only.

## **Discussion:**

A summary and graph of the Cross Valley Canal (CVC) operations, maintenance and deliveries for March 2024 is provided as Attachment 1. A table summarizing the year-to-date deliveries is provided as Attachment 2. Graphs illustrating deliveries by direction of flow and by source over the l