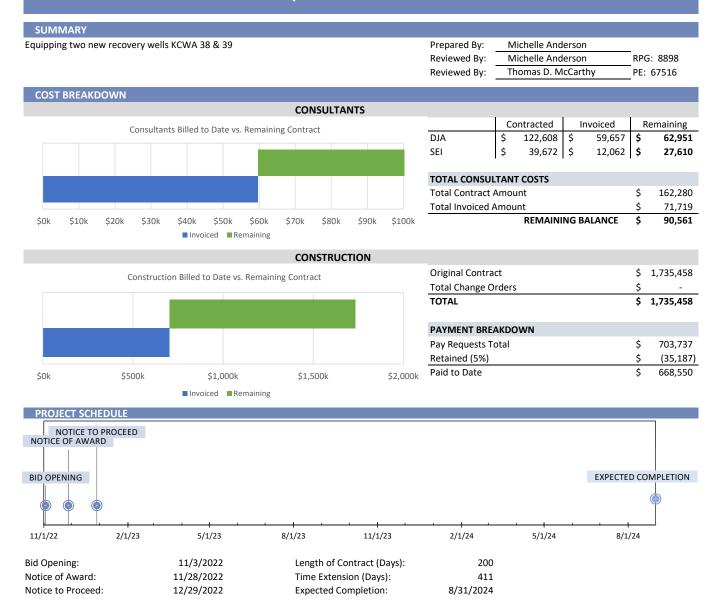

tes Army Corps of Engineers (USACE) change in measurement instrumentation. Adjustment to midnight recording was coordinated the USACE to avoid reporting negative inflow.



Y cvgt 'O cpci go gpv'Eqo o kwgg"



20.2.1

TO: Water Management Committee

Agenda Item No. 1a

FROM: Thomas McCarthy

DATE: April 25, 2024

SUBJECT: Update on Groundwater Banking Construction/Maintenance Projects

#### <u>Issue</u>:

Update on groundwater banking construction/maintenance projects.

### **Recommended Motion:**

 $\overline{\text{None} - \text{information only}}$ .

#### **Discussion:**

An overview of the construction projects associated with the groundwater banking construction/maintenance projects is provided as Attachment 1.

#### KCWA WELL 38 & 39 WELL EQUIPPING PROJECT CONTRACT NO. KCWA 2021-09B



#### RECENT ACTIVITY

WM Lyles has remobilized on 4/3/024 after 2023 recharge operations. Contractor is currently excavating for electrical conduits at both well sites.

#### PLANNED CONSTRUCTION ACTIVITY

After electrical conduits are constructed PG&E will need to perform an inspection then finish pad work can proceed.

#### CONSTRUCTION ACTIVITY LOCATION (Blue circled area denotes construction location)



PHOTOGRAPHS

## Kern County Water Agency Well 38 & 39 Well Equipping Project



Electrical Conduit Trenches to Well and Well Discharge Piping

## Kern County Water Agency Well 38 & 39 Well Equipping Project



Pothole Location for Existing Pipeline



20.2.1

TO: Water Management Committee

Agenda Item No. 2

FROM: Micah Clark / Michelle Anderson

DATE: April 25, 2024

SUBJECT: Repor