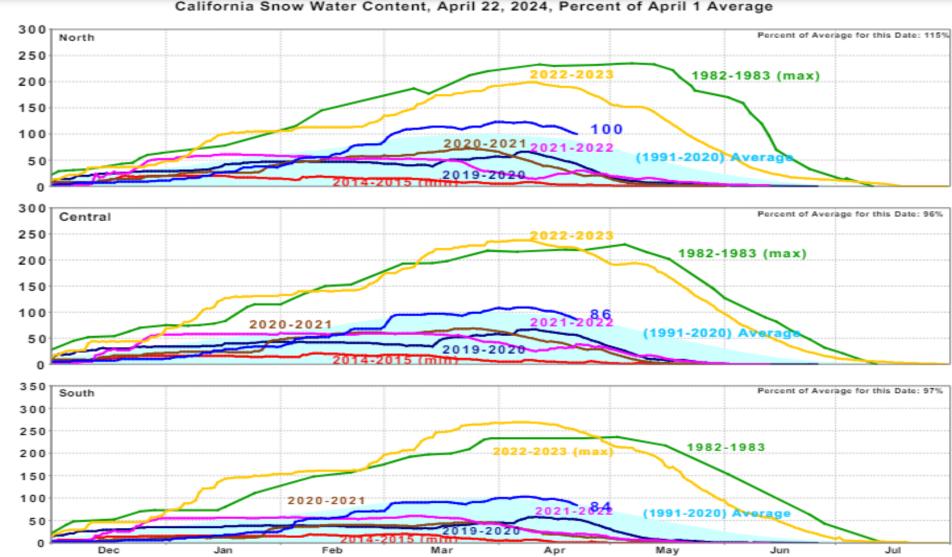

age had decreased to 928,101 af. On March 22, 2024, the United States Bureau of Reclamation increased South of Delta Ag Contractors allocation to 35 percent of their contracted supply. On April 18, 2024, the Friant Division was increased to 100 percent for Class 1 supplies and 5 percent for Class 2 supplies.



### Northern Sierra Precipitation Eight-Station Index: April 22, 2024





## Northern Sierra Precipitation Eight-Station Index: April 22, 2024



#### Northern Sierra 8-Station

Precipitation Index for Water Year 2024 - Updated on April 22, 2024 09:48 AM

Note: Monthly totals may not add up to seasonal total because of rounding Water Year Monthly totals are calculated based on Daily precipitation data from 12am to 12am PST





#### California Snow Water Content: April 22, 2024







#### Feather River Basin Forecast

#### 10-Day Feather Basin Quantitative Precipitation Forecast (QPF)

Monday, April 22, 2024 (each day ends at 0400 PST)

| Day                             | Date                                                                                                                                                                                                                 |