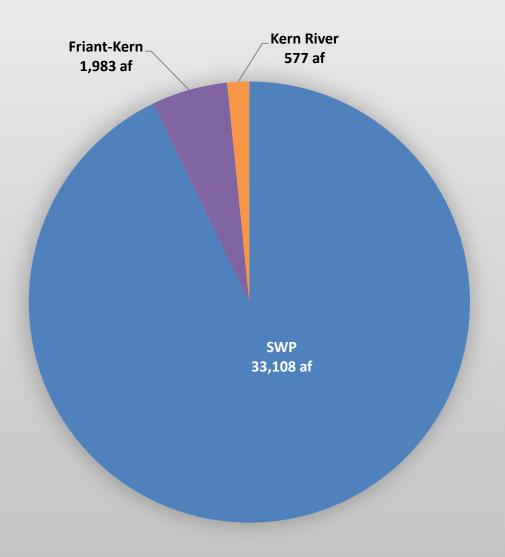

ndwater level monitoring run;
- Performed an Arc Flash Study on all Agency groundwater recovery wells;
- Performed electrical and mechanical preventative maintenance on all Pioneer Project and Berrenda Mesa groundwater recovery wells;
- Assisted in offloading and connecting the Joint Use Recovery Project groundwater recovery well No. 5 transformer;
- Started and continue to operate the Pioneer Project groundwater recovery wells on the Pioneer South and Pioneer Central;
- Performed road maintenance on Pioneer Project roads using the motor grader;
- Performed sounder repairs and calibration; and
- Performed the monthly Kern Fan groundwater level monitoring run.

# 2024 Estimated Kern Fan Banking Project Deliveries (by Water Type) Deliveries through March 31, 2024 Total Deliveries 35,668 af



# 2024 Estimated Kern Fan Banking Project Deliveries (by Project)

Deliveries through March 31, 2024 Total Deliveries 35,668 af



# Kern Fan Banking Projects 2024 Estimated Gross Recovery by Project Through March 31, 2024



# Kern Fan Banking Projects 2024 Estimated Recovery by Participant Through March 31, 2024





# 30S/25E-16L





→ 16L01 PERF INT 285'-345

# 30S/25E-16L





Data provided by: Kern County Water Agency

---- 16L02 PERF INT 515'-555'





Data provided by: Kern County Water Agency

# 30S/26E-19B





Data provided by: Kern County Water Agency

Date

# 30S/26E-15N South Pioneer Monitoring Well





Data provided by: Kern County Water Agency

→ 15N01 PERF INT 240'-280'

# 30S/26E-15N South Pioneer Monitoring Well





Data provided by: Kern County Water Agency

→ 15N0