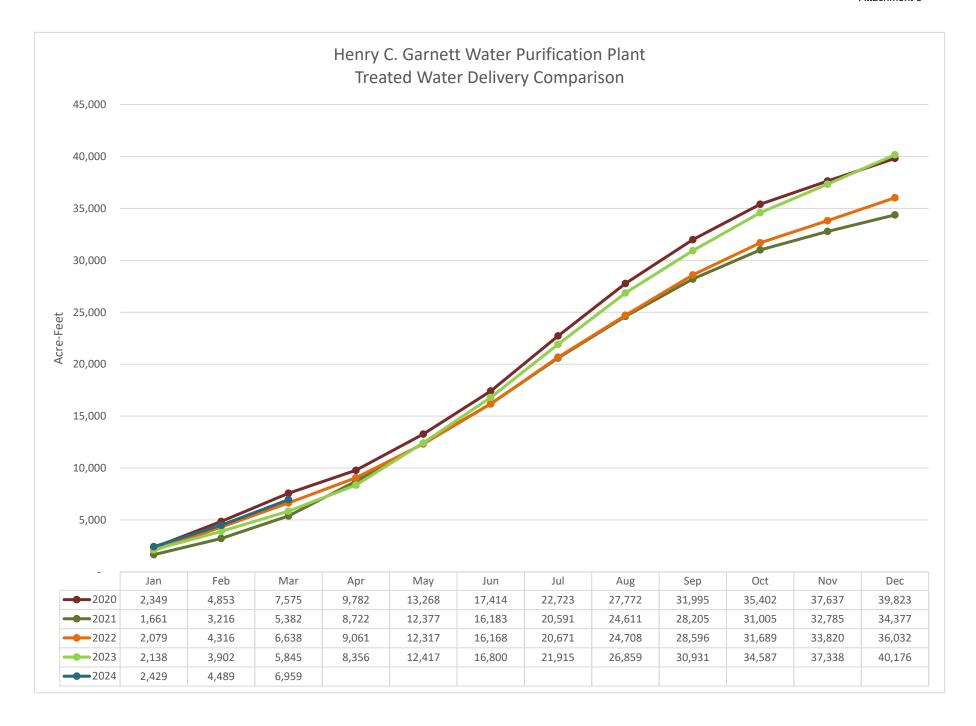

\_ \_ \_ \_ \_ \_ \_ \_ \_ \_ \_ \_ \_

Brian Sarver provided a report on the Henry C. Garnett Water Purification Plant.

- - - - - - - - - - -

Action: Director Wulff made a motion and Director Lundquist seconded to authorize the Improvement District No. 4 Manager to request bids for chemicals used in the water treatment process, subject to approval of General Counsel as to legal form, as outlined in the March 28, 2024 staff memorandum to the Urban Bakersfield Committee, Agenda Item No. 4a.