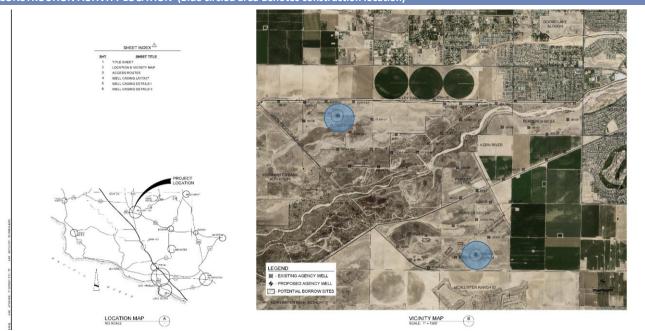

ate on groundwater banking construction/maintenance projects.

### **Recommended Motion:**

 $\overline{\text{None} - \text{information only}}$ .

#### **Discussion:**

An overview of the construction projects associated with the groundwater banking construction/maintenance projects is provided as Attachment 1.

#### KCWA WELL 38 & 39 WELL EQUIPPING PROJECT CONTRACT NO. KCWA 2021-09B



#### RECENT ACTIVITY

WM Lyles has remobilized on 4/3/024 after 2023 recharge operations. Contractor is currently excavating for electrical conduits at both well sites.

#### PLANNED CONSTRUCTION ACTIVITY

After electrical conduits are constructed PG&E will need to perform an inspection then finish pad work can proceed.

#### CONSTRUCTION ACTIVITY LOCATION (Blue circled area denotes construction location)



PHOTOGRAPHS

## Kern County Water Agency Well 38 & 39 Well Equipping Project



Electrical Conduit Trenches to Well and Well Discharge Piping

## Kern County Water Agency Well 38 & 39 Well Equipping Project



Pothole Location for Existing Pipeline



20.2.1

TO: Water Management Committee

Agenda Item No. 2

FROM: Micah Clark / Michelle Anderson

DATE: April 25, 2024

SUBJECT: Report on 2024 Water Operations

#### Issue:

Summary of water operations for 2024.

#### **Recommended Motion:**

None – information only.

#### **Discussion:**

#### 2024 Recharge Activities

Recharge operations have ceased for the 2800 Acres Property, the Pioneer Property, the Berrenda Mesa Property, and the Kern Water Bank.

As of March 31, 2024, approximately 35,700 acre-feet have been delivered to the Kern F