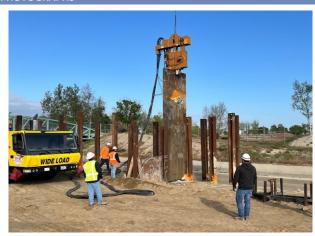

| 92         |
| Change Order 3 - Remobilization and Material Cost Increases     | 2/26/2024             | \$ | 54,414  | 150        |
|                                                                 | Contingency Expended  | \$ | 117,847 | 242        |
|                                                                 | Contingency Remaining | Ś  | 190.255 |            |



## RECENT ACTIVITY

Mobilized to site.

Pulled remaining plates and beams from shoring system.

Demoltion of existing Pioneer Inlt structure and damaged concrete liner.

## PLANNED CONSTRUCTION ACTIVITY

Install rebar and place concrete structure floor.

Place concrete apron.

Install rebar and form structure walls.

## CONSTRUCTION ACTIVITY LOCATION (Blue circled area denotes construction location)



## PHOTOGRAPHS



Removing plates from shoring system.



Structure demoed and subgrade work completed.



Box culvert sawcut and partially demoed.



Existing concrete liner damage to be repaired.



20.2.1

TO: Cross Valley Canal Committee

Agenda Item No. 2

FROM: Micah Clark

DATE: April 25, 2024

SUBJECT: Report on Cross Valley Canal Operations and Deliveries

## Issue:

Report on Cross Valley Canal operations and deliveries.

## **Recommended Motion:**

None – information only.

## **Discussion:**

A summary and graph of the Cross Valley Canal (CVC) operations, maintenance and deliveries for March 2024 is provided as Attachment 1. A table summarizing the year-to-date deliveries is provided as Attachment 2. Graphs illustrating deliveries by direction of flow and by source over the last 12 months are