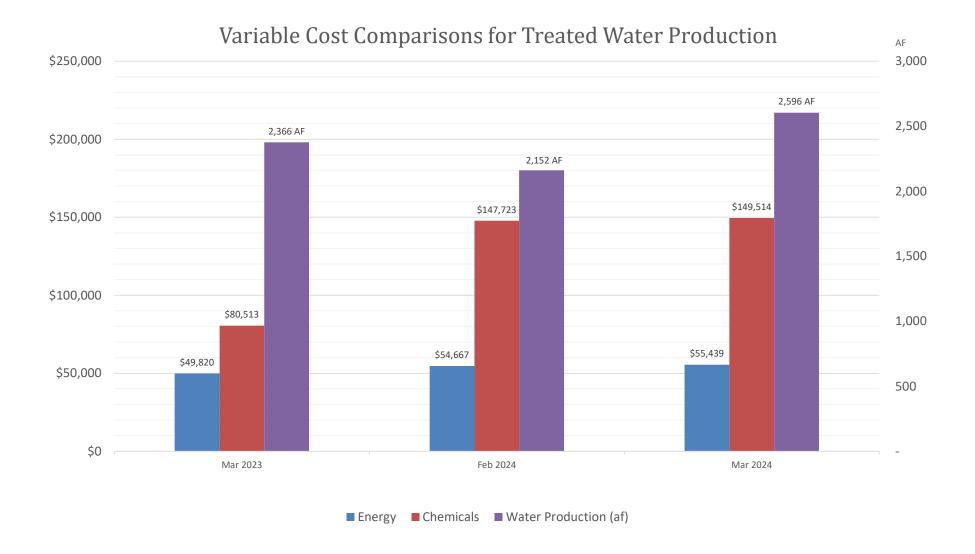

\_ \_ \_ \_ \_ \_ \_ \_ \_ \_ \_ \_ \_

Brian Sarver provided a report on the Henry C. Garnett Water Purification Plant.

- - - - - - - - - - -

Action: Director Wulff made a motion and Director Lundquist seconded to authorize the Improvement District No. 4 Manager to request bids for chemicals used in the water treatment process, subject to approval of General Counsel as to legal form, as outlined in the March 28, 2024 staff memorandum to the Urban Bakersfield Committee, Agenda Item No. 4a.