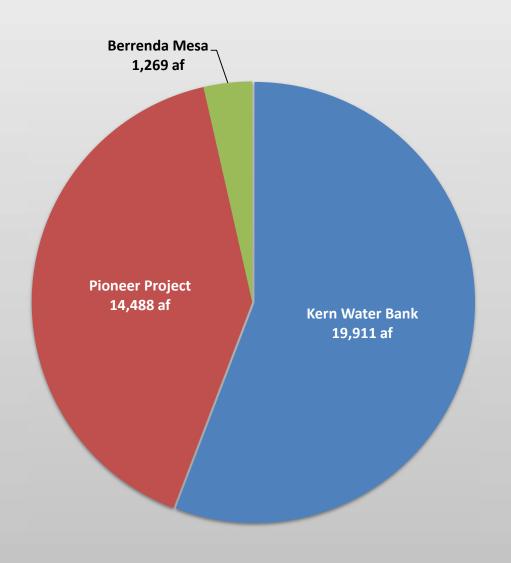

echanical preventative maintenance on all Pioneer Project and Berrenda Mesa groundwater recovery wells;
- Assisted in offloading and connecting the Joint Use Recovery Project groundwater recovery well No. 5 transformer;
- Started and continue to operate the Pioneer Project groundwater recovery wells on the Pioneer South and Pioneer Central;
- Performed road maintenance on Pioneer Project roads using the motor grader;
- Performed sounder repairs and calibration; and
- Performed the monthly Kern Fan groundwater level monitoring run.

# 2024 Estimated Kern Fan Banking Project Deliveries (by Water Type) Deliveries through March 31, 2024 Total Deliveries 35,668 af



# 2024 Estimated Kern Fan Banking Project Deliveries (by Project)

Deliveries through March 31, 2024 Total Deliveries 35,668 af



# Kern Fan Banking Projects 2024 Estimated Gross Recovery by Project Through March 31, 2024



# Kern Fan Banking Projects 2024 Estimated Recovery by Participant Through March 31, 2024





# 30S/25E-16L





→ 16L01 PERF INT 285'-345

# 30S/25E-16L





Data provided by: Kern County Water Agency

---- 16L02 PERF INT 515'-555'





Data provided by: Kern County Water Agency

# 30S/26E-19B





Data provided by: Kern County Water Agency

Date

# 30S/26E-15N South Pioneer Monitoring Well





Data provided by: Kern County Water Agency

→ 15N01 PERF INT 240'-280'

# 30S/26E-15N South Pioneer Monitoring Well





Data provided by: Kern County Water Agency

→ 15N01 PERF INT 240'-280'

# 30S/26E-10P





→ 10P04 PERF INT 665' - 705'

-X-10P04 PERF INT

→ 10P02 PERF INT 210' - 250'

# 30S/26E-1