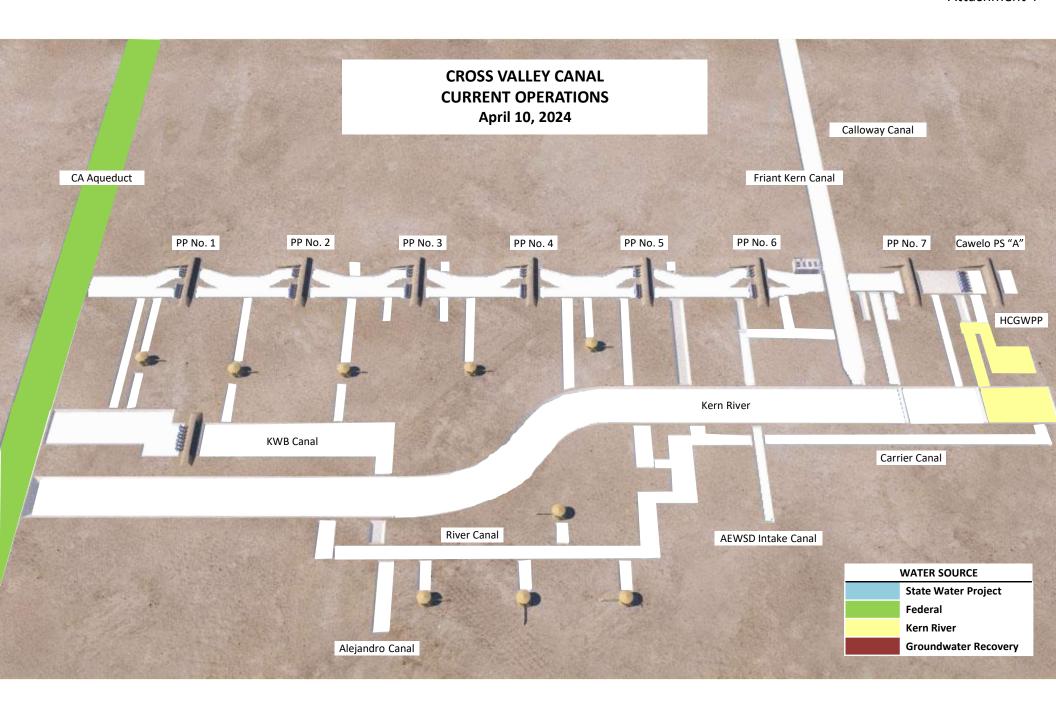

Courtney Pasquini provided an update on Water Transfers, Exchanges and Purchases.

| Michelle Anderson and Lauren Bauer provided a report on the Kern Groundwater Authority           |     |
|--------------------------------------------------------------------------------------------------|-----|
| meeting.                                                                                         |     |
| Lauren Bauer provided a report on the Kern River.                                                |     |
| Subject: Water Management Committee                                                              |     |
| Tom McCarthy reported that Engineering and Groundwater Services staff continue to work on        |     |
| data collection for groundwater levels and water quality.                                        |     |
|                                                                                                  |     |
| Tom McCarthy provided an update on groundwater banking construction/maintenance projects.        |     |
|                                                                                                  |     |
| Lauren Bauer had nothing to report under update on Pioneer Project Recharge Facilities – Basin 1 | . 1 |
|                                                                                                  |     |
| Micah Clark provided a status report on 2024 water operations, and Michelle Anderson provided    |     |
| information regarding the current water levels in the aquifer.                                   |     |
|                                                                                                  |     |
| David Beard provided a report on Kern Water Bank Activities.                                     |     |
| Subject: Cross Valley Canal Committee                                                            |     |
| Lauren Bauer had nothing to report under the Report of the Water Resources Manager.              |     |
|                                                                                                  |     |
| Lauren Bauer provided an update on CVC construction/maintenance projects.                        |     |
|                                                                                                  |     |
| Monica Tennant provided a report on CVC operations and deliveries.                               |     |
|                                                                                                  |     |

### **Subject: Urban Bakersfield Committee**

David Beard reported that the UBAC authorized to retain Dee Jaspar and Associates, Inc. as an engineering consultant for the Hageman Flyover Project, for an amount not to exceed \$15,000.

-----

David Beard provided an update on Improvement District No. 4 Construction/Maintenance Projects.

\_\_\_\_\_

David Beard reported on the Kern River Groundwater Sustainability Agency meeting.

-----

David Beard provided an update on the Improvement District No. 4 Water Education Program.