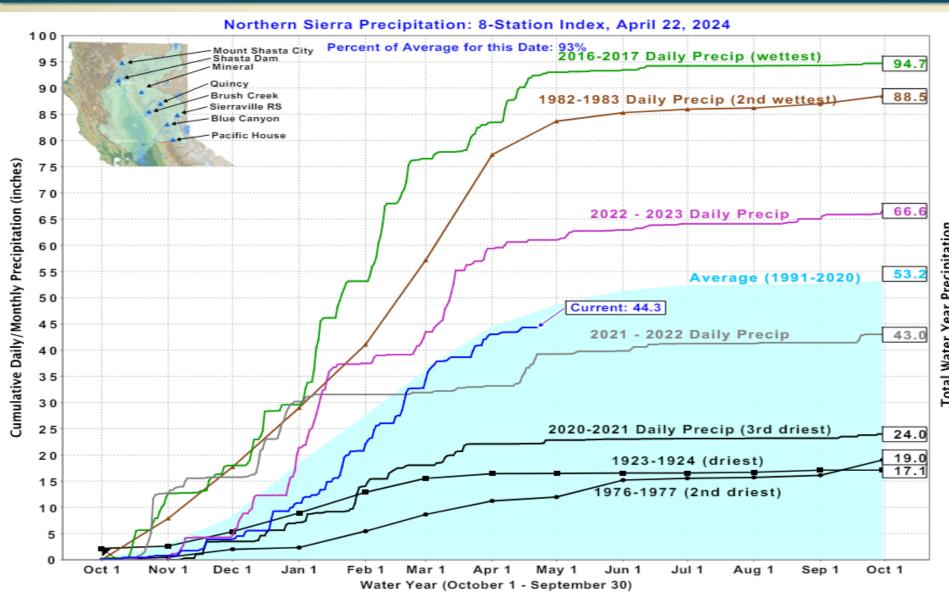

(See Attachment 7.) As of April 21, 2024, the SWP share of San Luis Reservoir (San Luis) storage had increased to 546,549 af. (See Attachment 8.) Combined SWP and Central Valley Project (CVP) exports had been limited to about 3,000 af per day due to the fish salvage at the south Delta fish facilities. (See Attachment 9.)

#### Central Valley Project Operations

As of April 21, 2024, the CVP share of San Luis storage had decreased to 928,101 af. On March 22, 2024, the United States Bureau of Reclamation increased South of Delta Ag Contractors allocation to 35 percent of their contracted supply. On April 18, 2024, the Friant Division was increased to 100 percent for Class 1 supplies and 5 percent for Class 2 supplies.



### Northern Sierra Precipitation Eight-Station Index: April 22, 2024





## Northern Sierra Precipitation Eight-Station Index: April 22, 2024



#### Northern Sierra 8-Station

Precipitation Index for Water Year 2024 - Updated on April 22, 2024 09:48 AM

Note: Monthly totals may not add up to seasonal total because of rounding Water Year Monthly totals are calculated based on Daily precipitation data from 12am to 12am PST





#### California Snow Water Content: April 22, 2024







#### Feather River Basin Forecast

#### 10-Day Feather Basin Quantitative Precipitation Forecast (QPF)

Monday, April 22, 2024 (each day ends at 0400 PST)

| Day                             | Date