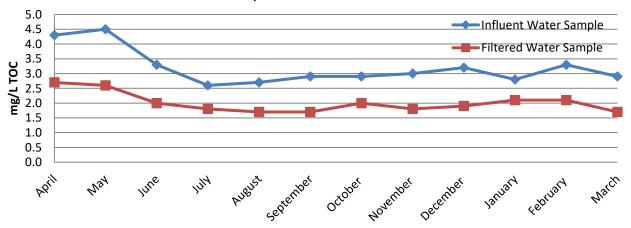

\_ \_ \_ \_ \_ \_ \_ \_ \_ \_ \_ \_ \_

Brian Sarver provided a report on the Henry C. Garnett Water Purification Plant.

- - - - - - - - - - -

Action: Director Wulff made a motion and Director Lundquist seconded to authorize the Improvement District No. 4 Manager to request bids for chemicals used in the water treatment process, subject to approval of General Counsel as to legal form, as outlined in the March 28, 2024 staff memorandum to the Urban Bakersfield Committee, Agenda Item No. 4a.