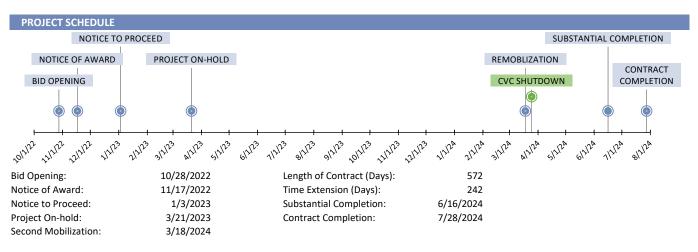

-------------------------|-----------------------|----|---------|------------|
| Description of Changes                                          | DATE                  | ļ  | AMOUNT  | DAYS ADDED |
| Change Order 1 - Emergency use of the CVC (Kern River shutdown) | 5/19/2023             | \$ | 47,670  | 0          |
| Change Order 2 - ID1 Levee Restoration                          | 11/20/2023            | \$ | 15,764  | 92         |
| Change Order 3 - Remobilization and Material Cost Increases     | 2/26/2024             | \$ | 54,414  | 150        |
|                                                                 | Contingency Expended  | \$ | 117,847 | 242        |
|                                                                 | Contingency Remaining | Ś  | 190.255 |            |



## RECENT ACTIVITY

Mobilized to site.

Pulled remaining plates and beams from shoring system.

Demoltion of existing Pioneer Inlt structure and damaged concrete liner.

## PLANNED CONSTRUCTION ACTIVITY

Install rebar and place concrete structure floor.

Place concrete apron.

Install rebar and form structure walls.

## CONSTRUCTION ACTIVITY LOCATION (Blue circled area denotes construction location)



## PHOTOGRAPHS



Removing plates from shoring system.



Structure demoed and subgrade work completed.



Box culvert sawcut and partially demoed.



Existing concrete liner damage to be repaired.



20.2.1

TO: Cross Valley Canal Committee

Agenda Item No. 2

FROM: Micah Clark

DATE: April 25, 2024

SUBJECT: Report on Cross Valley Canal Operations and Deliveries

## Issue:

Report on Cro