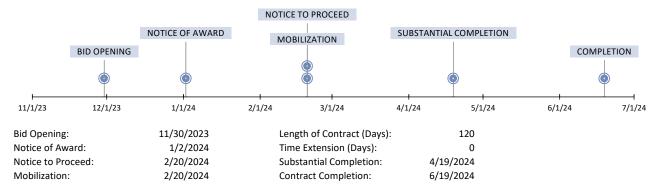

y Amount 93,878 Increase to Contract TOTAL \$ 1,971,439 **PAYMENT BREAKDOWN** Pay Requests Total 601,351 Retained (5%) (30,068)\$0k \$250k \$500k \$1.00M \$1.25M \$1.50M \$1.75M \$2.00M PAID TO DATE 571,283 ■ Invoiced ■ Remaining

|                        | ONTRACT CHANGE ORDERS    |          |            |
|------------------------|--------------------------|----------|------------|
| Description of Changes | DATE                     | AMOUNT   | DAYS ADDED |
| Description of Changes | DATE                     | AIVIOUNT | DATS ADDED |
| None to Date           | Ç                        | -        | 0          |
|                        | Contingency Expended \$  | ; -      | 0          |
|                        | Contingency Remaining \$ | 93,878   |            |

### PROJECT SCHEDULE



#### RECENT ACTIVITY

Complete blasting of interior shell and floor of the 6.8 MG Tank.

Recoat interior shell and floor of the 6.8 MG Tank.

Spot repair interior roof of the 6.8 MG Tank.

#### PLANNED CONSTRUCTION ACTIVITY

Blast and recoat exterior roof of the 6.8 MG Tank.

Install baffle curtains and cathodic protection system for the 6.8 MG Tank.

Clean, disinfect, and return 6.8 MG Tank to service.

Blast exterior shell of 6.8 MG Tank.

### PHOTOGRAPHS





Spot Repairing Interior Roof

Stripe Coating Blasted Interior Shell





Coating Interior Floor

Thickness Testing Interior Coating



TO: Urban Bakersfield Committee

Agenda Item No. 1b

FROM: David Beard

DATE: April 25, 2024

SUBJECT: Report on the Kern River Groundwater Sustainability Agency Meeting

### <u>Issue</u>:

Report