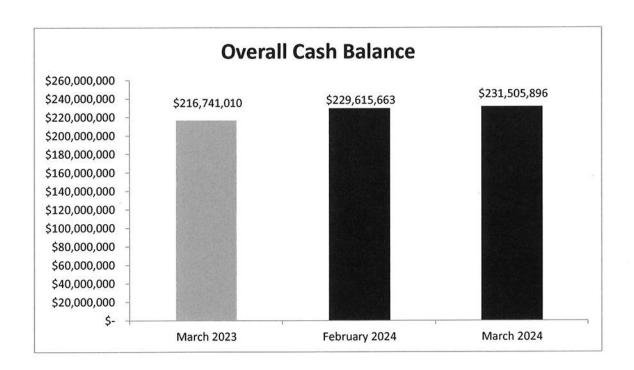

Ayes: Wulff, Lundquist, Milobar, Cattani, Averett and Page

Noes: None

Absent: Fast

-----

Nick Pavletich provided an update on the Financial Report.

-----

Action: Director Cattani made a motion and Director Lundquist seconded to adopt Resolution No. 07-24 authorizing official officers to order the deposit or withdrawal of money in the Local Agency Investment Fund.