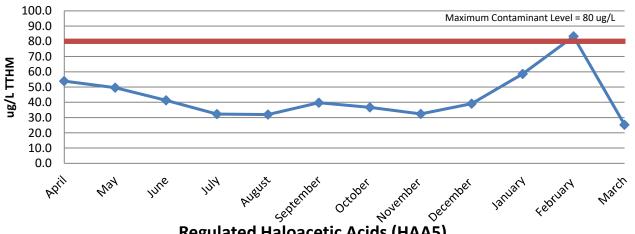

\_ \_ \_ \_ \_ \_ \_ \_ \_ \_ \_ \_ \_

Brian Sarver provided a report on the Henry C. Garnett Water Purification Plant.

- - - - - - - - - - -

Action: Director Wulff made a motion and Director Lundquist seconded to authorize the Improvement District No. 4 Manager to request bids for chemicals used in the water treatment process, subject to approval of General Counsel as to legal form, as outlined in the March 28, 2024 staff memorandum to the Urban Bakersfield Committee, Agenda Item No. 4a.