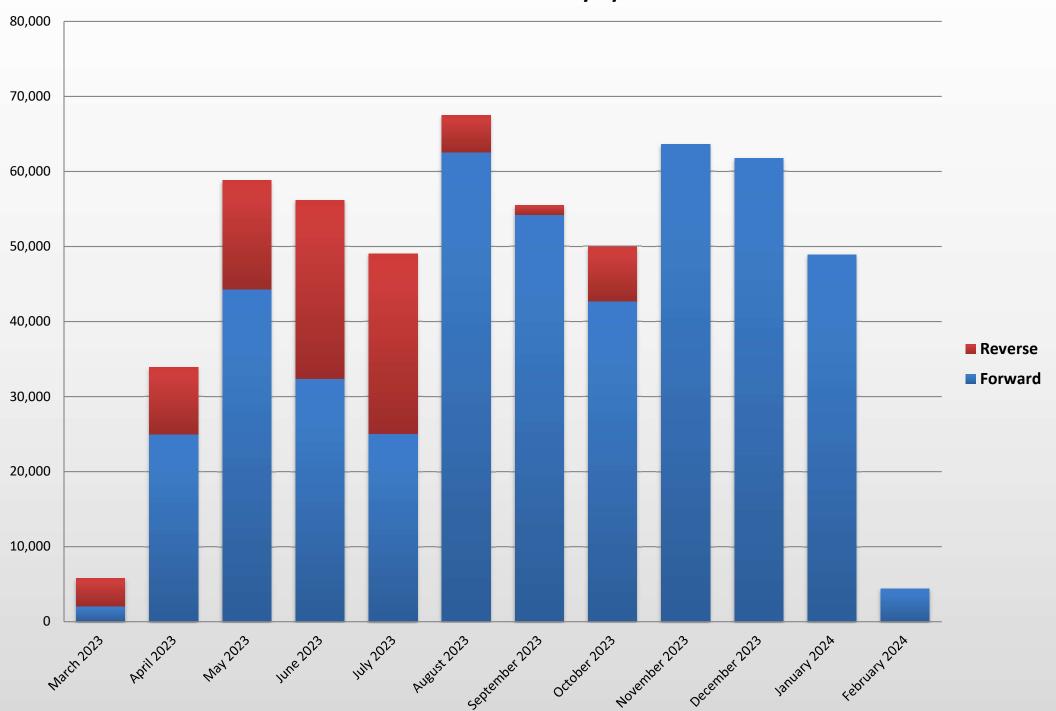

Courtney Pasquini provided an update on Water Transfers, Exchanges and Purchases.

| Michelle Anderson and Lauren Bauer provided a report on the Kern Groundwater Authority           |     |
|--------------------------------------------------------------------------------------------------|-----|
| meeting.                                                                                         |     |
| Lauren Bauer provided a report on the Kern River.                                                |     |
| Subject: Water Management Committee                                                              |     |
| Tom McCarthy reported that Engineering and Groundwater Services staff continue to work on        |     |
| data collection for groundwater levels and water quality.                                        |     |
|                                                                                                  |     |
| Tom McCarthy provided an update on groundwater banking construction/maintenance projects.        |     |
|                                                                                                  |     |
| Lauren Bauer had nothing to report under update on Pioneer Project Recharge Facilities – Basin 1 | . 1 |
|                                                                                                  |     |
| Micah Clark provided a status report on 2024 water operations, and Michelle Anderson provided    |     |
| information regarding the current water levels in the aquifer.                                   |     |
|                                                                                                  |     |
| David Beard provided a report on Kern Water Bank Activities.                                     |     |
| Subject: Cross Valley Canal Committee                                                            |     |
| Lauren Bauer had nothing to report under the Report of the Water Resources Manager.              |     |
|                                                                                                  |     |
| Lauren Bauer provided an update on CVC construction/maintenance projects.                        |     |
|                                                                                                  |     |
| Monica Tennant provided a report on CVC operations and deliveries.                               |     |
|                                                                                                  |     |