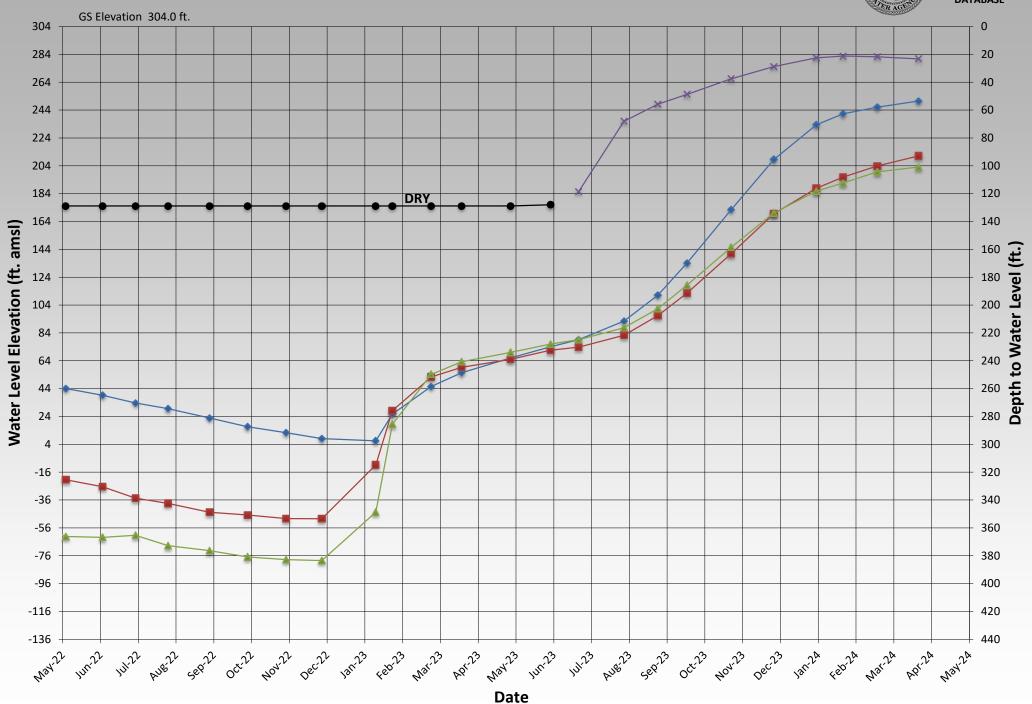

ansformer;
- Started and continue to operate the Pioneer Project groundwater recovery wells on the Pioneer South and Pioneer Central;
- Performed road maintenance on Pioneer Project roads using the motor grader;
- Performed sounder repairs and calibration; and
- Performed the monthly Kern Fan groundwater level monitoring run.

# 2024 Estimated Kern Fan Banking Project Deliveries (by Water Type) Deliveries through March 31, 2024 Total Deliveries 35,668 af



# 2024 Estimated Kern Fan Banking Project Deliveries (by Project)

Deliveries through March 31, 2024 Total Deliveries 35,668 af



# Kern Fan Banking Projects 2024 Estimated Gross Recovery by Project Through March 31, 2024



# Kern Fan Banking Projects 2024 Estimated Recovery by Participant Through March 31, 2024





# 30S/25E-16L





→ 16L01 PERF INT 285'-345

# 30S/25E-16L





Data provided by: Kern County Water Agency

---- 16L02 PERF INT 515'-555'





Data provided by: Kern County Water Agency

# 30S/26E-19B





Data provided by: Kern County Water Agency

Date

# 30S/26E-15N South Pioneer Monitoring Well





Data provided by: Kern County Water Agency

→ 15N01 PERF INT 240'-280'

# 30S/26E-15N South Pioneer Monitoring Well





Data provided by: Kern County Water Agency

→ 15N01 PERF INT 240'-280'

# 30S/26E-10P





→ 10P04 PERF INT 665' - 705'

-X-10P04 PERF INT

→ 10P02 PERF INT 210' - 250'

# 30S/26E-10P









- DRY

04J04

04J01



→ 04J03 PERF INT 560'-650'

-x-04J04 PERF INT 45'-65'

→ 04J01 PERF INT 100'-150'

# 30S/26E-04J



- DRY

04J04

04J01



→ 04J03 PERF INT 560'-650'

-x-04J04 PERF INT 45'-6