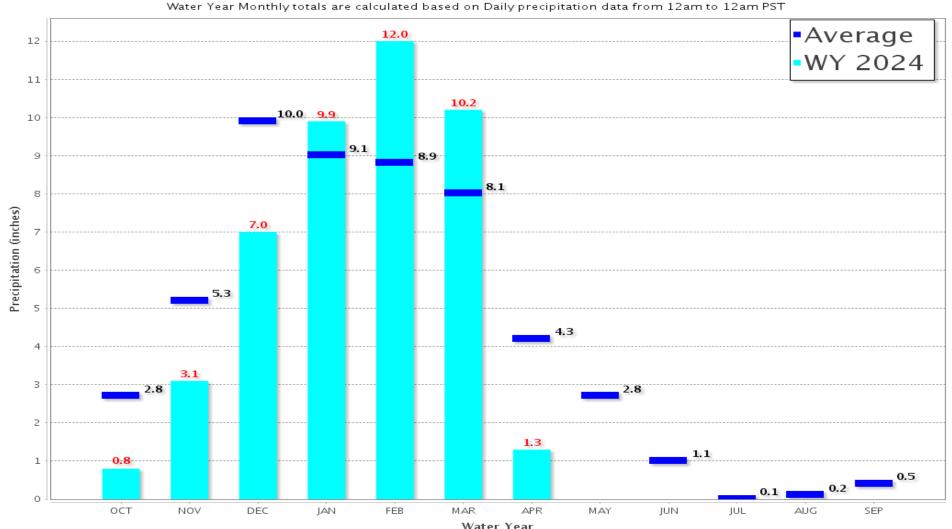

ions

As of April 21, 2024, the CVP share of San Luis storage had decreased to 928,101 af. On March 22, 2024, the United States Bureau of Reclamation increased South of Delta Ag Contractors allocation to 35 percent of their contracted supply. On April 18, 2024, the Friant Division was increased to 100 percent for Class 1 supplies and 5 percent for Class 2 supplies.



### Northern Sierra Precipitation Eight-Station Index: April 22, 2024





## Northern Sierra Precipitation Eight-Station Index: April 22, 2024



#### Northern Sierra 8-Station

Precipitation Index for Water Year 2024 - Updated on April 22, 2024 09:48 AM

Note: Monthly totals may not add up to seasonal total because of rounding Water Year Monthly totals are calculated based on Daily precipitation data from 12am to 12am PST





#### California Snow Water Content: April 22, 2024







#### Feather River Basin Forecast

#### 10-Day Feather Basin Quantitative Precipitation Forecast (QPF)

Monday, April 22, 2024 (each day ends at 0400 PST)

| Day                             | Date                                                                                                                                                                                                                 |