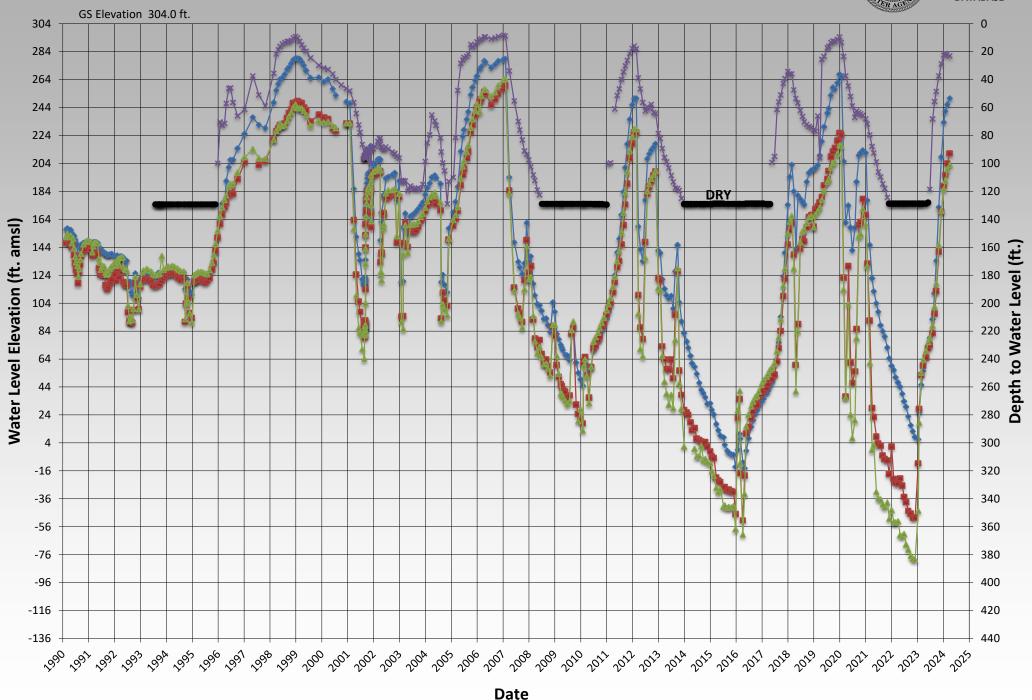

he Pioneer Project groundwater recovery wells on the Pioneer South and Pioneer Central;
- Performed road maintenance on Pioneer Project roads using the motor grader;
- Performed sounder repairs and calibration; and
- Performed the monthly Kern Fan groundwater level monitoring run.

# 2024 Estimated Kern Fan Banking Project Deliveries (by Water Type) Deliveries through March 31, 2024 Total Deliveries 35,668 af



# 2024 Estimated Kern Fan Banking Project Deliveries (by Project)

Deliveries through March 31, 2024 Total Deliveries 35,668 af



# Kern Fan Banking Projects 2024 Estimated Gross Recovery by Project Through March 31, 2024



# Kern Fan Banking Projects 2024 Estimated Recovery by Participant Through March 31, 2024





# 30S/25E-16L





→ 16L01 PERF INT 285'-345

# 30S/25E-16L





Data provided by: Kern County Water Agency

---- 16L02 PERF INT 515'-555'





Data provided by: Kern County Water Agency

# 30S/26E-19B





Data provided by: Kern County Water Agency

Date

# 30S/26E-15N South Pioneer Monitoring Well





Data provided by: Kern County Water Agency

→ 15N01 PERF INT 240'-280'

# 30S/26E-15N South Pioneer Monitoring Well





Data provided by: Kern County Water Agency

→ 15N01 PERF INT 240'-280'

# 30S/26E-10P





→ 10P04 PERF INT 665' - 705'

-X-10P04 PERF INT

→ 10P02 PERF INT 210' - 250'

# 30S/26E-10P









- DRY

04J04

04J01



→ 04J03 PERF INT 560'-650'

-x-04J04 PERF INT 45'-65'

→ 04J01 PERF INT 100'-150'

# 30S/26E-04J



- DRY

04J04

04J01



→ 04J03 PERF INT 560'-650'

-x-04J04 PERF INT 45'-65'

→ 04J01 PERF INT 100'-150'

—■— 04J02 PERF