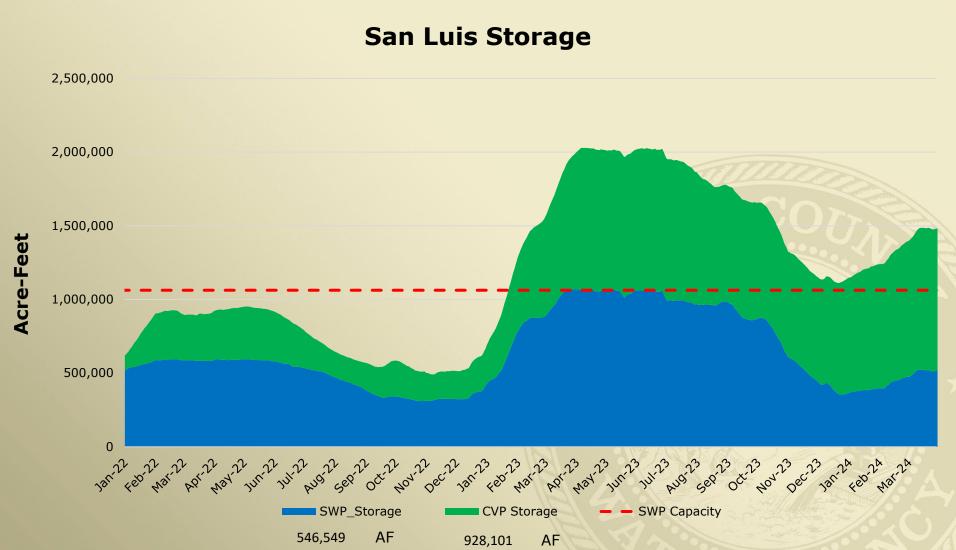

Ayes: Wulff, Lundquist, Milobar, Cattani, Averett and Page

Noes: None

Absent: Fast

| <b>Subject</b> : Policy Committee                                                                      |
|--------------------------------------------------------------------------------------------------------|
| Craig Wallace provided an update on Delta Conveyance activities.                                       |
|                                                                                                        |
| Tom McCarthy provided an update on Legislative Activities.                                             |
| Tom McCarthy provided an update on Agreements to Support Healthy Rivers and Landscapes.                |
|                                                                                                        |
| Subject: Water Resources Committee                                                                     |
| Lauren Bauer reported that on March 8, 2024, Agency staff had the opportunity to participate in a      |
| Berrenda Mesa Water District Facility Tour.                                                            |
| Ms. Bauer reported that at the end of February recharge operations ceased and the start of             |
| recovery operations are in progress.                                                                   |
|                                                                                                        |
| Director Lundquist left the meeting at 2:04 p.m.                                                       |
|                                                                                                        |
| Craig Wallace reported on the State Water Contractors Board meeting.                                   |
|                                                                                                        |
| Director Wulff left the meeting at 2:05 p.m.                                                           |
|                                                                                                        |
| Director Lundquist joined the meeting at 2:06 p.m., and Director Wulff joined the meeting at 2:07 p.m. |
| Craig Wallace provided a report on 2024 State Water Project and Central Valley Project                 |
|                                                                                                        |
| allocations and operations.                                                                            |
|                                                                                                        |
| Lauren Bauer provided a report on Kern County Water Agency California Aqueduct deliveries.             |
|                                                                                                        |