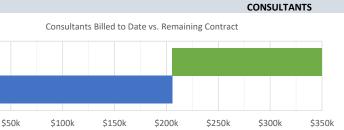

have been finalized for Pools 1 through 3.
- Next project milestone:
  - 1. Finalize data collection work sheets and maps for Pools 4 through 6.
  - 2. Verify current and collect additional survey benchmarks needed to convert water depths collected during flow measurements to water surface elevations.
  - 3. Monitor future water deliveries to determine when flow rate criteria may be met in order to schedule field data collection effort.

## CROSS VALLEY CANAL PIONEER INLET IMPROVEMENTS PROJECT CONTRACT NO. KCWA 2022-02

## **PROJECT SUMMARY FOR MARCH 2024**

## **SUMMARY**

\$0k

Remove and replace existing Pioneer Inlet and damaged concrete liner and tie-in Pioneer Canal box culvert to the replaced structure.

Prepared By: Reviewed By: **Scott Chambless** Tom McCarthy

## COST BREAKDOWN



|           | Co | ntracted | Invoiced      | R  | emaining |
|-----------|----|----------|---------------|----|----------|
| V&A, Inc. | \$ | 210,000  | \$<br>115,662 | \$ | 94,338   |
| SEI       | \$ | 60,000   | \$<br>24,720  | \$ | 35,280   |
| GEI       | \$ | 80,000   | \$<br>65,146  | \$ | 14,854   |

### **TOTAL CONSULTANT COSTS Total Contract Amount** \$ 350,000 **Total Invoiced Amount** 205,528

REMAINING BALANCE 144,472

## CONSTRUCTION Construction Billed to Date vs. Remaining Contract \$0k \$500k \$1.00M \$1.50M \$2.00M \$2.50M

■ Invoiced ■ Remaining

■ Invoiced ■ Remaining

| TOTAL                       | \$<br>2,449,422 |
|-----------------------------|-----------------|
| Increase to Contract        | \$<br>70,178    |
| Original Contingency Amount | \$<br>237,924   |
|