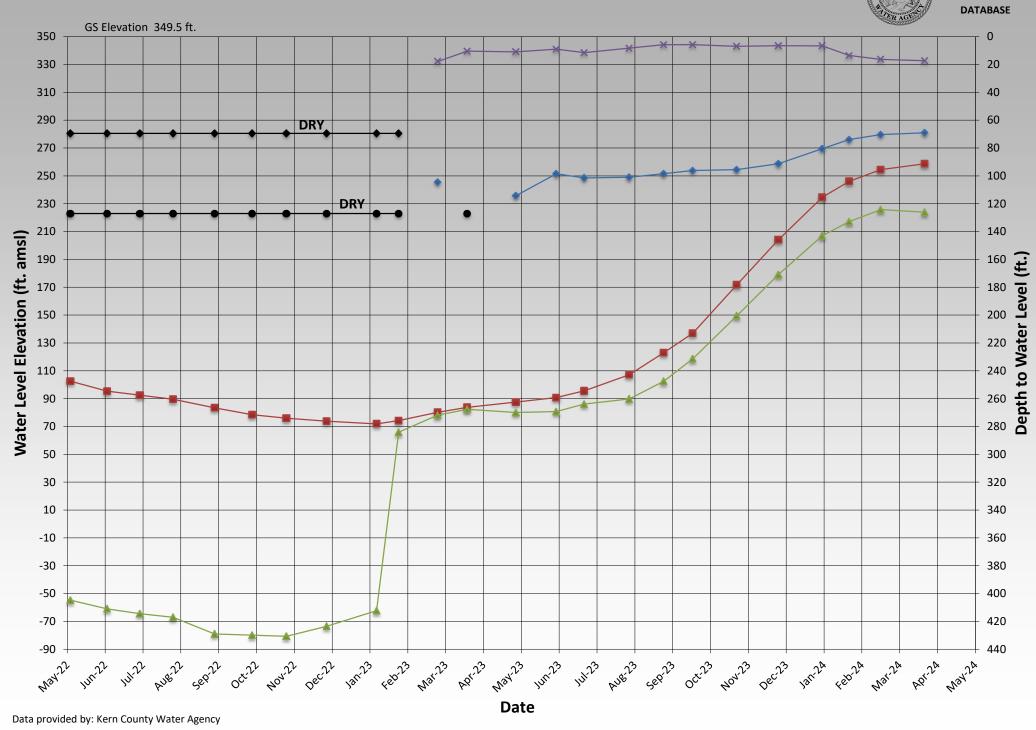

4 Estimated Gross Recovery by Project Through March 31, 2024



# Kern Fan Banking Projects 2024 Estimated Recovery by Participant Through March 31, 2024





# 30S/25E-16L





→ 16L01 PERF INT 285'-345

# 30S/25E-16L





Data provided by: Kern County Water Agency

---- 16L02 PERF INT 515'-555'





Data provided by: Kern County Water Agency

# 30S/26E-19B





Data provided by: Kern County Water Agency

Date

# 30S/26E-15N South Pioneer Monitoring Well





Data provided by: Kern County Water Agency

→ 15N01 PERF INT 240'-280'

# 30S/26E-15N South Pioneer Monitoring Well





Data provided by: Kern County Water Agency

→ 15N01 PERF INT 240'-280'

# 30S/26E-10P





→ 10P04 PERF INT 665' - 705'

-X-10P04 PERF INT

→ 10P02 PERF INT 210' - 250'

# 30S/26E-10P









- DRY

04J04

04J01



→ 04J03 PERF INT 560'-650'

-x-04J04 PERF INT 45'-65'

→ 04J01 PERF INT 100'-150'

# 30S/26E-04J



- DRY

04J04

04J01



→ 04J03 PERF INT 560'-650'

-x-04J04 PERF INT 45'-65'

→ 04J01 PERF INT 100'-150'

—■— 04J02 PERF INT 223'-375'

# 30S/26E-06R



-X-06R05 PERF INT 610' - 640'



→ 06R04 PERF INT 610' - 640'

---- 06R03 PERF INT 510' -540'

→ 06R02 PERF INT 292' - 320'

# 30S/26E-06R







20.2.1

TO: Water Management Committee

Agenda Item No. 3

FROM: David Beard

DATE: April 25, 2024

SUBJECT: Report on Kern Water Bank Activities

## **Issue**:

Report on Kern Water Bank activities.

## **Recommended Motion:**

 $\overline{\text{None} - \text{information only}}$ .

## **Discussion:**

The Kern Water Bank Authority's April 9, 2024, Regular Agenda, Monthly Status Report, and Groun