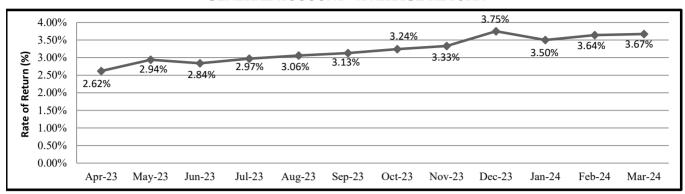

| 99             | 5,542          | 5,648         | 106                           | 98             | 7,400                     | 74                       |
| Total Expenditures  | 583                         | 584                        | 1                             | 99             | 2,194,238      | 902,611       | (1,291,627)                   | 243            | 1,202,650                 | 182                      |
| Net After Transfers | 124,825                     | (584)                      | 125,409                       | (21,374)       | 775,997        | (623)         | 776,620                       | (124,558)      | 0                         |                          |



## **Treasury Report**

January-March 2024

April 25, 2024



#### GENERAL ACCOUNT - AVERAGE RETURN



#### INVESTMENT BALANCES AND RESULTS

| Report No. 1<br>Kern County Water Agency - General Account | Total<br>Principal^ | Percent of Portfolio | Average<br>Return* |
|------------------------------------------------------------|---------------------|----------------------|--------------------|
| Kern County Treasury Pool                                  | \$168,558,973       | 73.38%               | 3.47%              |
| Local Agency Investment Fund                               | \$61,135,342        | 26.62%               | 4.23%              |
| Subtotal Investments                                       | \$229,694,315       | 100.00%              | 3.67%              |
| U.S. Bank <sup>@</sup>                                     | \$1,638,679         |                      |