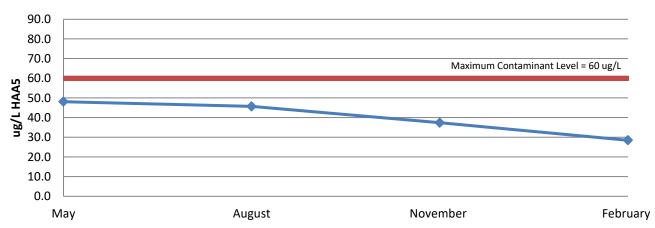

\_ \_ \_ \_ \_ \_ \_ \_ \_ \_ \_ \_ \_

Brian Sarver provided a report on the Henry C. Garnett Water Purification Plant.

- - - - - - - - - - -

Action: Director Wulff made a motion and Director Lundquist seconded to authorize the Improvement District No. 4 Manager to request bids for chemicals used in the water treatment process, subject to approval of General Counsel as to legal form, as outlined in the March 28, 2024 staff memorandum to the Urban Bakersfield Committee, Agenda Item No. 4a.